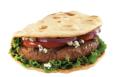

# SIMPLE MEAL GUIDE

318 CALORIES

BREAKFAST 40G OATS, 50G FROZEN CHERRIES 30G WHEY PROTEIN

229 CALORIES

MID-MORNING SNACK
CINNAMON & RAISIN BAGEL (THIN)
15G NUT BUTTER

247 CALORIES

**LUNCH** 

NANDO'S: 75G CHICKEN (SEASONED) WHOLEMEAL PITTA OR WRAP 30G HALLOUMI 15ML NANDO SAUCE. MIXED SALAD