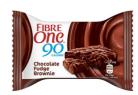

AL GUIDE

318 CALORIES

BREAKFAST 40G OATS, 50G FROZEN CHERRIES 30G WHEY PROTEIN





229 CALORIES

MID-MORNING SNACK
CINNAMON & RAISIN BAGEL (THIN)
15G NUT BUTTER





247 CALORIES

**LUNCH** 

NANDO'S: 75G CHICKEN (SEASONED) WHOLEMEAL PITTA OR WRAP 30G HALLOUMI 15ML NANDO SAUCE. MIXED SALAD



265 CALORIES

**DINNER** 

100G SALMON OR 150G LEAN STEAK VEGGIES/SALAD



246 CALORIES

**BONUS** 

BLENDED FROZEN SMOOTHIE BOWL (30G WHEY, 100G FROZEN BERRIES, 150ML UNSWEETENED ALMOND MILK, 3G XANTHUM GUM, 10 LARGE ICE CUBES - BLEND CONTINUOUSLY AS MIX EXPANDS ADDING DASHES OF WATER AS NEEDED.





# SIMPLE MEAL GUIDE

259 CALORIES

#### **BREAKFAST**

2 X WHOLE EGGS, 2 X EGG WHITES, 25G FETA OMELETTE SPINACH, MUSHROOMS, ONION, CHERRY TOMATO



83 CALORIES

#### MID-MORNING SNACK FIBRE ONE BAR



170 CALORIES

#### LUNCH

TIN TUNA OR 100G CHICKEN SALAD & 15G LIGHT MAYO





460 CALORIES

#### **DINNER**

FOLDED FLATBREAD PIZZA: TOM PUREE, WATER AND SPICES TO MAKE BASE, 100G CHICKEN, 30G LIGHT CHEESE, VEG TOPPINGS OF CHOICE & 200G POTATO WEDGES



200 CALORIES

#### **BONUS**

200G TOTAL 0% YOGHURT, 10G CHOC SHOT, 100G STRAWBERRIES, 50G BLUEBERRIES







## SIMPLE MEAL GUIDE

377 CALORIES

#### **BREAKFAST**

2 X EGGS, 2 X BACON MEDALLIONS CINNAMON & RAISIN THIN OR PLAIN BAGEL THIN OR 1 SLICE BREAD, SPINACH, MUSHROOMS, ONION, CHERRY TOMATO



164
CALORIES

#### **MID-MORNING SNACK**

PROTEIN HOT CHOCOLATE: 30G CHOC WHEY, 11G LIGHT HOT CHOCOLATE



170 CALORIES

#### LUNCH

150G PRAWNS OR 100G CHICKEN STIR FRY VEGGIES, SOY SAUCE, SPICES



397 CALORIES

#### **DINNER**

100G EXTRA