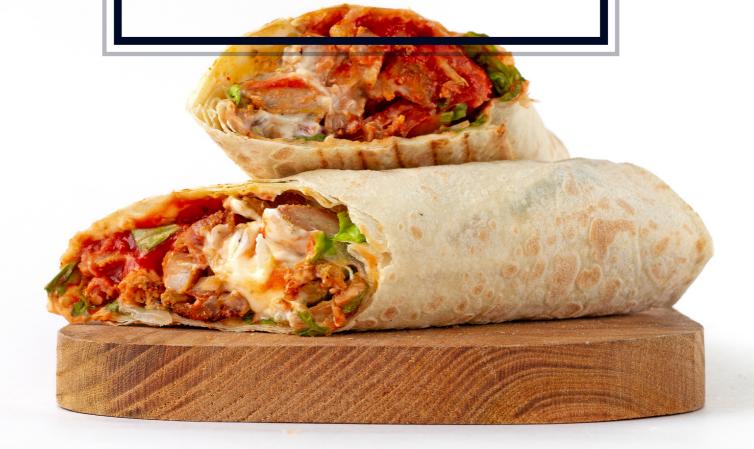

# SIMPLE MEAL GUIDE

318 CALORIES

BREAKFAST 40G OATS, 50G FROZEN CHERRIES 30G WHEY PROTEIN

229 CALORIES

MID-MORNING SNACK
CINNAMON & RAISIN BAGEL (THIN)
15G NUT BUTTER

247 CALORIES

**LUNCH** 

NANDO'S: 75G CHICKEN (SEASONED) WHOLEMEAL PITTA OR WRAP 30G HALLOUMI 15ML NANDO SAUCE. MIXED SALAD

265 CALORIES

**DINNER** 

100G SALMON OR 150G LEAN STEAK VEGGIES/SALAD

246 CALORIES

**BONUS** 

BLENDED FROZEN SMOOTHIE BOWL (30G WHEY, 100G FROZEN BERRIES, 150ML UNSWEETENED ALMOND MILK, 3G XANTHUM GUM, 10 LARGE ICE CUBES - BLEND CONTINUOUSLY AS MIX EXPANDS ADDING DASHES OF WATER AS NEEDED.