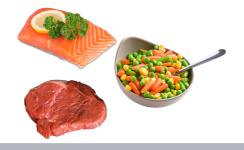

265 CALORIES

**DINNER** 

100G SALMON OR 150G LEAN STEAK VEGGIES/SALAD

246 CALORIES

**BONUS** 

BLENDED FROZEN SMOOTHIE BOWL (30G WHEY, 100G FROZEN BERRIES, 150ML UNSWEETENED ALMOND MILK, 3G XANTHUM GUM, 10 LARGE ICE CUBES - BLEND CONTINUOUSLY AS MIX EXPANDS ADDING DASHES OF WATER AS NEEDED.