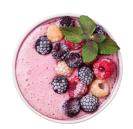

265 CALORIES

**DINNER** 

100G SALMON OR 150G LEAN STEAK VEGGIES/SALAD

246 CALORIES

**BONUS** 

BLENDED FROZEN SMOOTHIE BOWL (30G WHEY, 100G FROZEN BERRIES, 150ML UNSWEETENED ALMOND MILK, 3G XANTHUM GUM, 10 LARGE ICE CUBES - BLEND CONTINUOUSLY AS MIX EXPANDS ADDING DASHES OF WATER AS NEEDED.