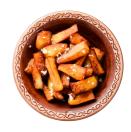

#### LUNCH

150G PRAWNS OR 100G CHICKEN STIR FRY VEGGIES, SOY SAUCE, SPICES

397 CALORIES