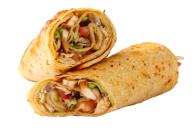

# SIMPLE MEAL GUIDE

318 CALORIES

BREAKFAST 40G OATS, 50G FROZEN CHERRIES 30G WHEY PROTEIN

229 CALORIES

MID-MORNING SNACK
CINNAMON & RAISIN BAGEL (THIN)
15G NUT BUTTER

247 CALORIES

**LUNCH** 

NANDO'S: 75G CHICKEN (SEASONED) WHOLEMEAL PITTA OR WRAP 30G HALLOUMI 15ML NANDO SAUCE. MIXED SALAD

265 CALORIES

**DINNER** 

100G SALMON OR 150G LEAN STEAK VEGGIES/SALAD

246 CALORIES

**BONUS** 

BLENDED FROZEN SMOOTHIE BOWL (30G WHEY, 100G FROZEN BERRIES, 150ML UNSWEETENED ALMOND MILK, 3G XANTHUM GUM, 10 LARGE ICE CUBES - BLEND CONTINUOUSLY AS MIX EXPANDS ADDING DASHES OF WATER AS NEEDED.