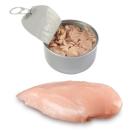

EIN





229 CALORIES

MID-MORNING SNACK
CINNAMON & RAISIN BAGEL (THIN)
15G NUT BUTTER





247 CALORIES

**LUNCH** 

NANDO'S: 75G CHICKEN (SEASONED) WHOLEMEAL PITTA OR WRAP 30G HALLOUMI 15ML NANDO SAUCE. MIXED SALAD



265 CALORIES

**DINNER** 

100G SALMON OR 150G LEAN STEAK VEGGIES/SALAD



246 CALORIES

**BONUS** 

BLENDED FROZEN SMOOTHIE BOWL (30G WHEY, 100G FROZEN BERRIES, 150ML UNSWEETENED ALMOND MILK, 3G XANTHUM GUM, 10 LARGE ICE CUBES - BLEND CONTINUOUSLY AS MIX EXPANDS ADDING DASHES OF WATER AS NEEDED.





# SIMPLE MEAL GUIDE

259 CALORIES

#### **BREAKFAST**

2 X WHOLE EGGS, 2 X EGG WHITES, 25G FETA OMELETTE SPINACH, MUSHROOMS, ONION, CHERRY TOMATO



83 CALORIES

#### MID-MORNING SNACK FIBRE ONE BAR



170 CALORIES

#### LUNCH

TIN TUNA OR 100G CHICKEN SALAD & 15G LIGHT MAYO





460 CALORIES

#### **DINNER**

FOLDED FLATBREAD PIZZA: TOM PUREE, WATER AND SPICES TO MAKE BASE, 100G CHICKEN, 30G LIGHT CHEESE, VEG TOPPINGS OF CHOICE & 200G POTATO WEDGES



200 CALORIES

#### **BONUS**

200G TOTAL 0% YOGHURT, 10G CHOC SHOT, 100G STRAWBERRIES, 50G BLUEBERRIES







## SIMPLE MEAL GUIDE

377 CALORIES

#### **BREAKFAST**

2 X EGGS, 2 X BACON MEDALLIONS CINNAMON & RAISIN THIN OR PLAIN BAGEL THIN OR 1 SLICE BREAD, SPINACH, MUSHROOMS, ONION, CHERRY TOMATO



164
CALORIES

#### **MID-MORNING SNACK**

PROTEIN HOT CHOCOLATE: 30G CHOC WHEY, 11G LIGHT HOT CHOCOLATE



170 CALORIES

#### LUNCH

150G PRAWNS OR 100G CHICKEN STIR FRY VEGGIES, SOY SAUCE, SPICES



397 CALORIES

#### **DINNER**

100G EXTRA LEAN BEEF MINCE BURGERS FOLDED FLATBREAD OR WARBURTONS THIN 150G SWEET POTAT